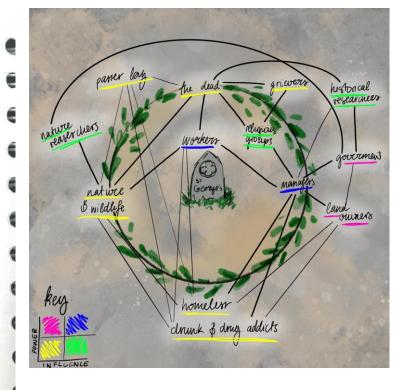

I first made a stakeholder map for the cemetery, however then I was advised to pick another area. So, I finalized on the cultural quarter and made a new stakeholder map.

Cultural quarter

A space for your expression can is not only accepted but encouraged and loved

values diverse expressive

To welcome all, lacarn about each other B express together.

Stake holders

Internal

Managers

Uni students

cleaners

passer by

government

shappers

workers

Streit autists

nature 3 widdlife

organizers

land owners