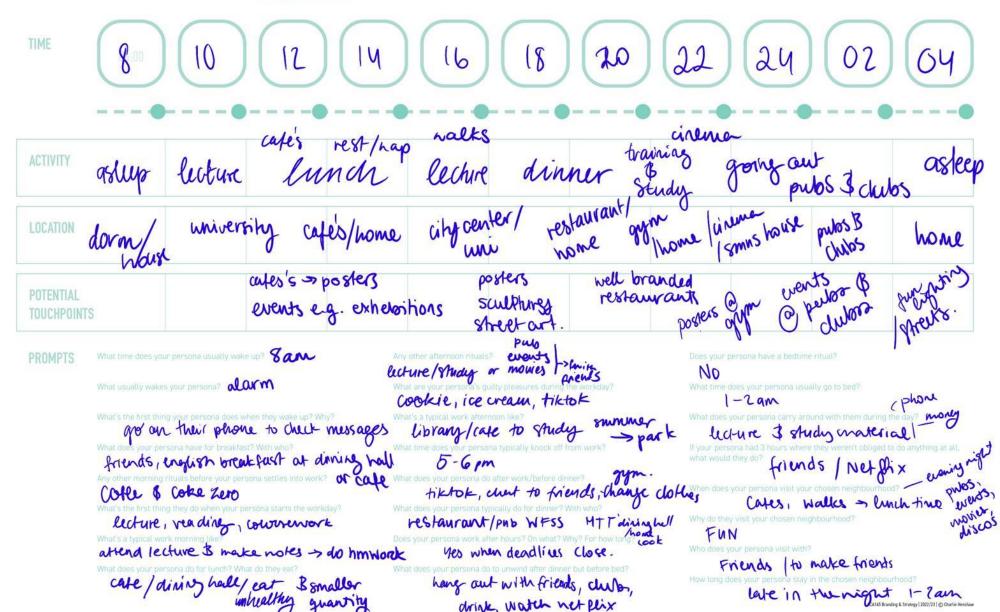

# Exploring the target market and creating a persona

The persona task given to us was very useful to develop a very in-depth persona which helped create my brand ideas. The feedback I got on this was good and to start developing brands and things this person would enjoy doing. So, when creating the mood boards, I focused on finding images that would attract university students. I included images such as movies, drinking at clubs and bars, traditional clothes and fashion and more.

### ACA145 BRANDING AND STRATEGY Persona Task

Who is your audience and how well do you know them?

**DEMOGRAPHIC DATA** AGE, MARITAL STATUS, INCOME (+ ANY ADDITIONAL INFORMATION)

University age 18-26, any culture (international)
Dating or single, student income/
part time job

### GOALS AND MOTIVATIONS FOR USING THE NEIGHBOURHOOD

goals: Meet new people, learn, engage,

motivations: find similar people, feel at home, make friends

### BEHAVIOURAL DETAILS HOW THE PERSONA ACTS WHEN IN THE NEIGHBOURHOOD

ebooks around, greets others, engages in conversation, casks quastions, learns more

### ADDITIONAL INFORMATION TO HELP THE DESIGNER UNDERSTAND THE AUDIENCE WITH DEPTH

diverse lackground -> commonality came to Leicester Needs colour, sense of vielconing and friendly.

ACA145 Branding & Strategy | 2022/23 | © Charlie Henshar