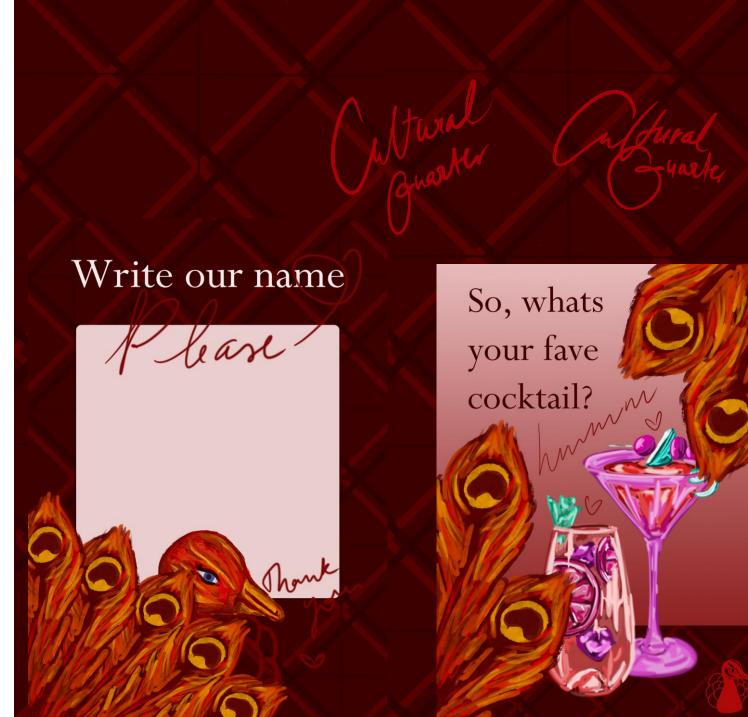

# Building brand identity

Mapping out all the different aspects and effects helped narrow down the type of brand I wanted to create. It also helped my ideation process because I had a concrete idea of what the tone of the brand would be, this made it easier to see which aspects of it to bring forward where and how.