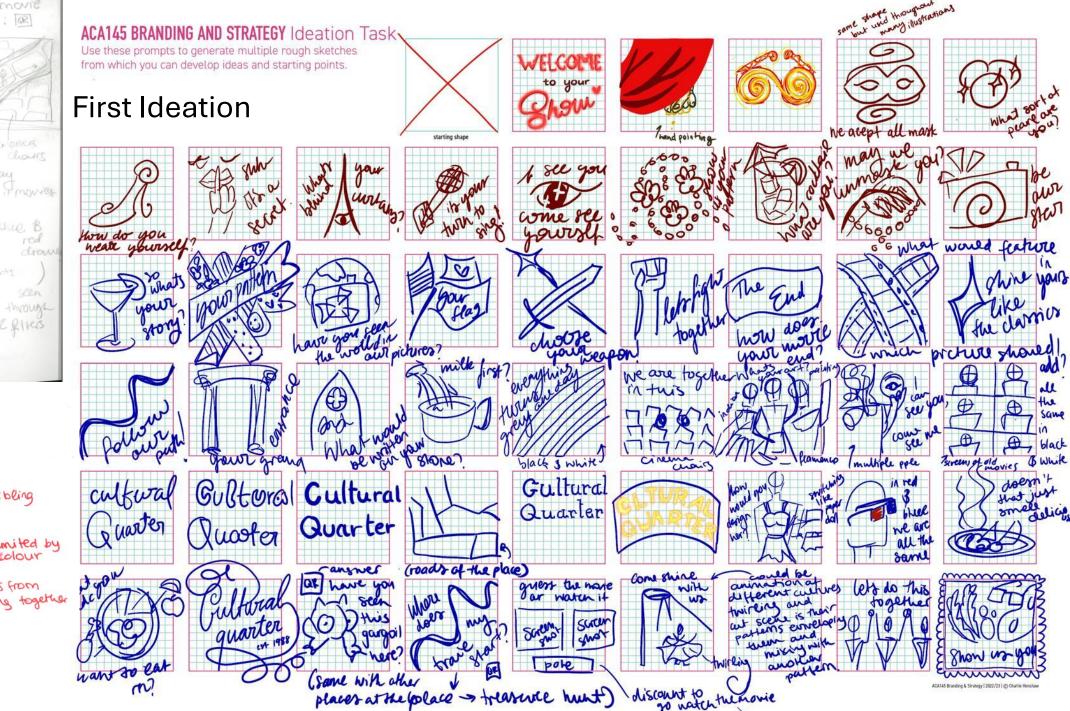

# Building brand identity

Mapping out all the different aspects and effects helped narrow down the type of brand I wanted to create. It also helped my ideation process because I had a concrete idea of what the tone of the brand would be, this made it easier to see which aspects of it to bring forward where and how.