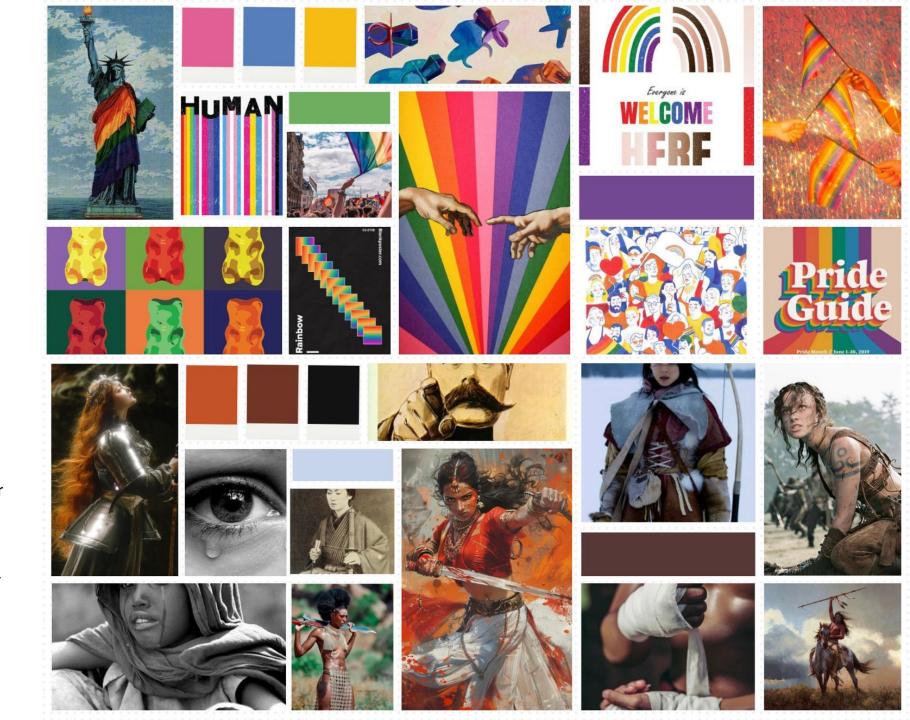

# Exploring the target market and creating a persona

The persona task given to us was very useful to develop a very in-depth persona which helped create my brand ideas. The feedback I got on this was good and to start developing brands and things this person would enjoy doing. So, when creating the mood boards, I focused on finding images that would attract university students. I included images such as movies, drinking at clubs and bars, traditional clothes and fashion and more.