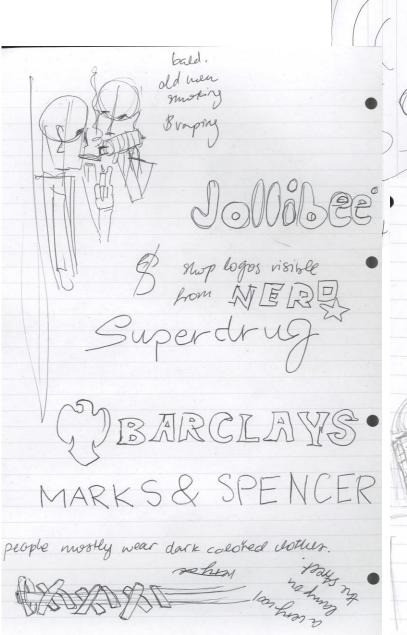

I first made a stakeholder map for the cemetery, however then I was advised to pick another area. So, I finalized on the cultural quarter and made a new stakeholder map.

Cultural quarter

A space for your expression can is not only accepted but encouraged and loved

values diverse expressive

To welcome all, lacarn about each other B express together.

Stake holders

Internal

Managers

Uni students

cleaners

passer by

government

shappers

workers

Streit autists

nature 3 widdlife

organizers

land owners