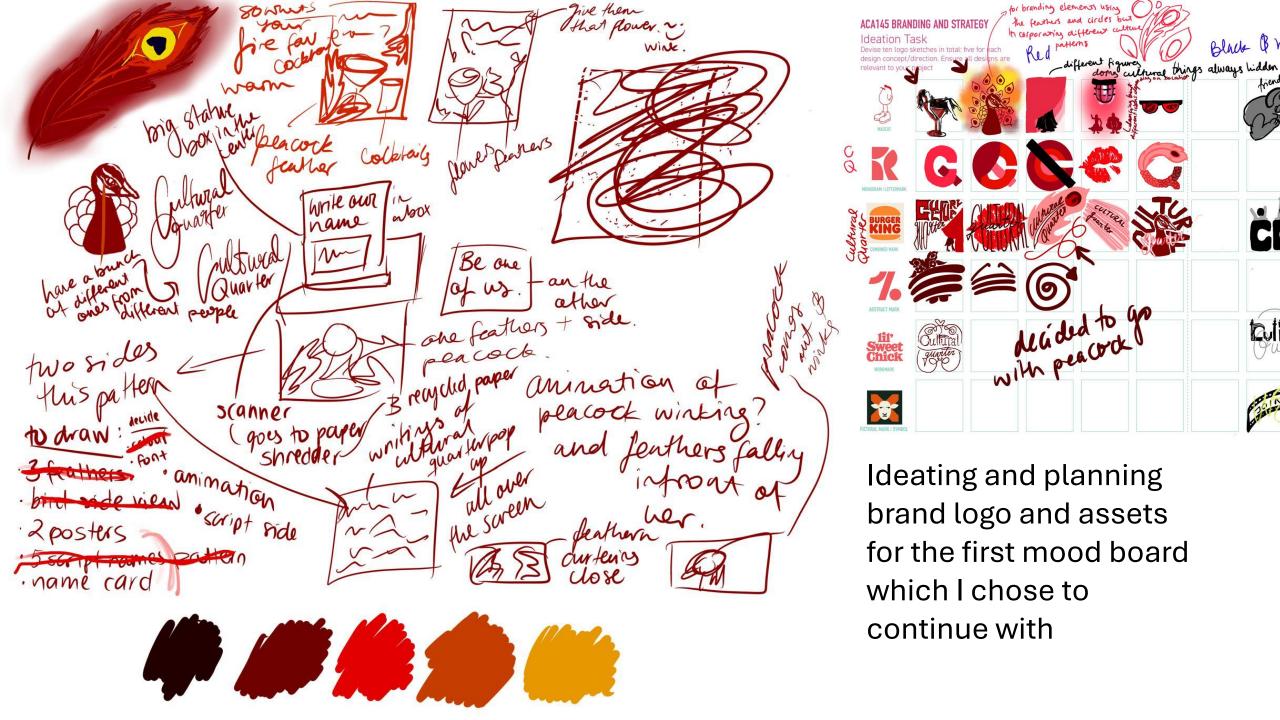

# Building brand identity

Mapping out all the different aspects and effects helped narrow down the type of brand I wanted to create. It also helped my ideation process because I had a concrete idea of what the tone of the brand would be, this made it easier to see which aspects of it to bring forward where and how.