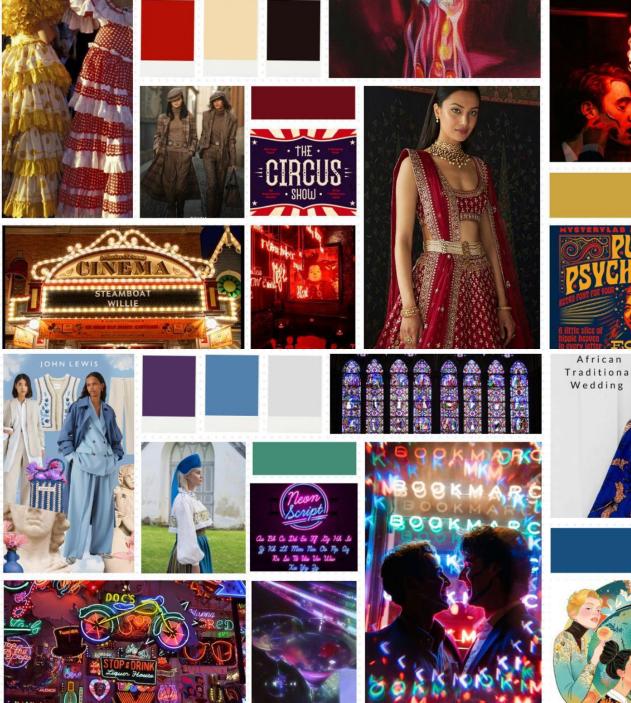

# Exploring the target market and creating a persona

The persona task given to us was very useful to develop a very in-depth persona which helped create my brand ideas. The feedback I got on this was good and to start developing brands and things this person would enjoy doing. So, when creating the mood boards, I focused on finding images that would attract university students. I included images such as movies, drinking at clubs and bars, traditional clothes and fashion and more.