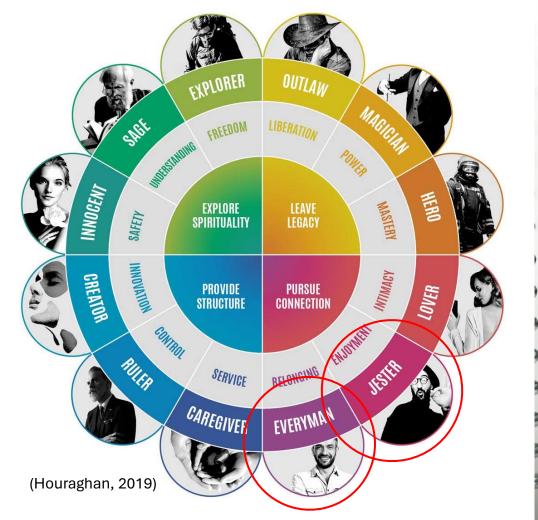

# Building brand identity

Mapping out all the different aspects and effects helped narrow down the type of brand I wanted to create. It also helped my ideation process because I had a concrete idea of what the tone of the brand would be, this made it easier to see which aspects of it to bring forward where and how.