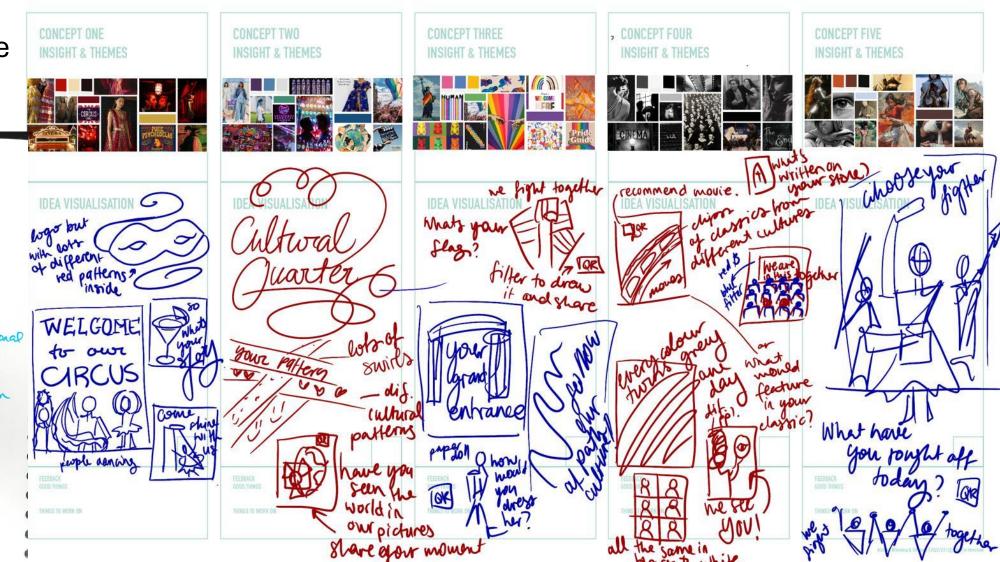

# Building brand identity

Mapping out all the different aspects and effects helped narrow down the type of brand I wanted to create. It also helped my ideation process because I had a concrete idea of what the tone of the brand would be, this made it easier to see which aspects of it to bring forward where and how.

### ACA145 BRANDING AND STRATEGY Brand Personality

Where does your chosen neighbourhood's personality sit on this spectrum?

| necessity  | 0 | 0 | 0 | 0 | 0 | 0 | 0 | 0 | 0 | 0 | 0 | 0 | 4 | luxury  |
|------------|---|---|---|---|---|---|---|---|---|---|---|---|---|---------|
| expensive  | 0 | 0 | 0 | - | 0 | 0 | 0 | 0 | 0 | 0 | 0 | 0 | 0 | cheap   |
| formal     | 0 | 0 | 0 | 0 | 0 | 0 | 0 | 0 | 0 | 0 | • | 0 | 0 | casual  |
| exotic     | 4 | 0 | 0 | 0 | 0 | 0 | 0 | 0 | 0 | 0 | 0 | 0 | 0 | usual   |
| aggressive | 0 | 0 | 0 | • | 0 | 0 | 0 | 0 | 0 | 0 | 0 | 0 | 0 | discree |
| low-tech   | 0 | 0 | 0 | 0 | 0 | 0 | 0 | 0 | 0 | 0 | 0 | • | 0 | hi-tech |
| modern     |   | 0 | 0 | 0 | 0 | 0 | 0 | 0 | 0 | 0 | 0 | 0 | 0 | classic |
| quiet      | 0 | 0 | 0 | 0 | 0 | 0 | 0 | 0 | 0 | 0 | 0 | 0 | • | loud    |
| simple     | 0 | 0 | 0 | 0 | 0 | 0 | 0 | 0 | 0 | 0 | 0 | 0 | • | comple  |
| subdued    | 0 | 0 | 0 | 0 | 0 | 0 | 0 | 0 | 0 | 0 | 0 | 0 | • | bright  |
| raw        | 0 | 0 | 0 | 0 | 0 | 0 | 0 | 0 | 0 | • | 0 | 0 | 0 | refined |

### **ACA145 BRANDING AND STRATEGY** Tone of Voice

Where does your chosen neighbourhood's tone sit on this spectrum? Your tone of voice refers to how your brand communicates with your audience, which can include word choice, communication style, and emotional tone.