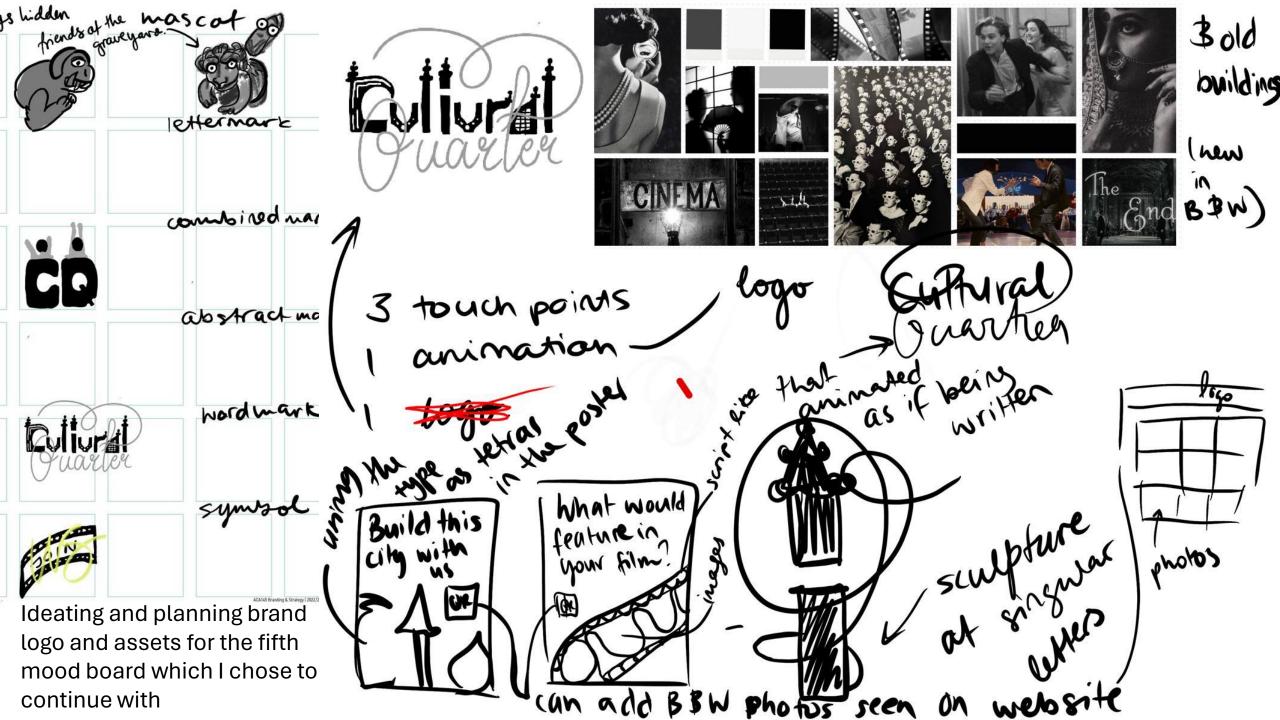

# Building brand identity

Mapping out all the different aspects and effects helped narrow down the type of brand I wanted to create. It also helped my ideation process because I had a concrete idea of what the tone of the brand would be, this made it easier to see which aspects of it to bring forward where and how.